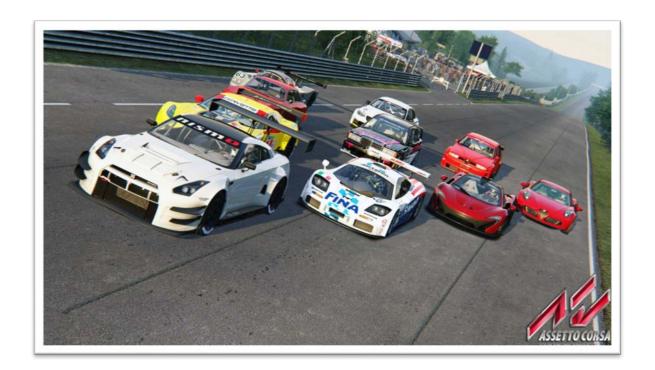

### **Software - Assetto Corsa**

Assetto Corsa features a stunning graphics engine, Realistic car physics and an impressive roster of cars.

- Includes CARS - Alfa Romeo 4C, GTA and 155 Ti V6 '93. BMW M235i Race Car, GM Corvette C7r GTE, McLaren P1 and F1 GTR, Mercedes-Benz 190E EVO II and C9, Nissan GT-R Nismo 2014 GTR, Classic Team Lotus Type 49 and 89T, Ferrari F1 312T, Ferrari F40, Ferrari 458 Italia, Ferrari 599XX Evo, Ferrari 458GT2, La Ferrari, KTM XBOW, Lotus Elise SC, Lotus Exige 240R, Lotus Exige Scura, Lotus Evora S, Lotus Evora SR, Lotus Evors GTE, McLaren MP4 12C, McLaren MP4 12C GT3, Mercedes Benz SLS(Coming Soon), Pagani Zonda R, Pagani Huayra, Scuderia Glickenhaus, Tatuus.

TRACKS - Drag Strip, Drift Test Circuit, Nurburgring-Nordschleife, NurburgringGP Circuit, Imola "Enzo & Dino Ferrari" circuit, Magione circuit, "Autodromo di Monzo" circuit, Monza historic 1966 circuit, Mugello circuit, Silverstone, Silverstone International, Silverstone National, Spa Francorchamps, Trento Bonone hill climb, Vallelunga circuit, Vallelunga Club circuit