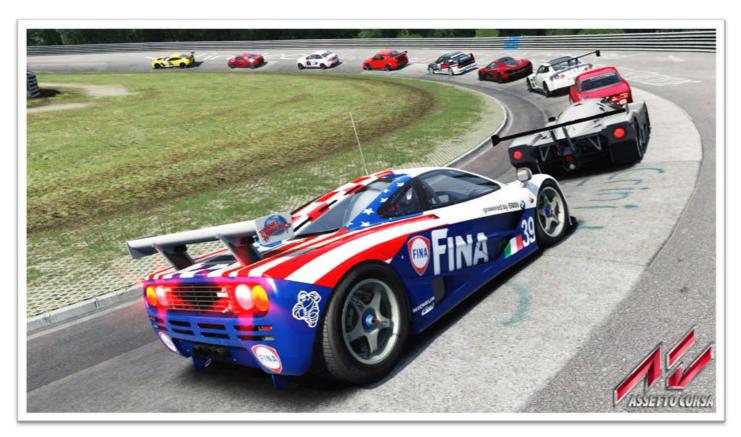

### **Software - Assetto Corsa**

Assetto Corsa features a stunning graphics engine, Realistic car physics and an impressive roster of cars.

- Includes CARS - Alfa Romeo 4C, GTA and 155 Ti V6 '93. BMW M235i Race Car, GM Corvette C7r GTE, McLaren P1 and F1 GTR, Mercedes-Benz 190E EVO II and C9, Nissan GT-R Nismo 2014 GTR, Classic Team Lotus Type 49 and 89T, Ferrari F1 312T, Ferrari F40, Ferrari 458 Italia, Ferrari 599XX Evo, Ferrari 458GT2, La Ferrari, KTM XBOW, Lotus Elise SC, Lotus Exige 240R, Lotus Exige Scura, Lotus Evora S, Lotus Evora SR, Lotus Evors GTE, McLaren MP4 12C, McLaren MP4 12C GT3, Mercedes Benz SLS(Coming Soon), Pagani Zonda R, Pagani Huayra, Scuderia Glickenhaus, Tatuus.

TRACKS - Drag Strip, Drift Test Circuit, Nurburgring-Nordschleife, NurburgringGP Circuit, Imola "Enzo & Dino Ferrari" circuit, Magione circuit, "Autodromo di Monzo" circuit, Monza historic 1966 circuit, Mugello circuit, Silverstone, Silverstone International, Silverstone National, Spa Francorchamps, Trento Bonone hill climb, Vallelunga circuit, Vallelunga Club circuit